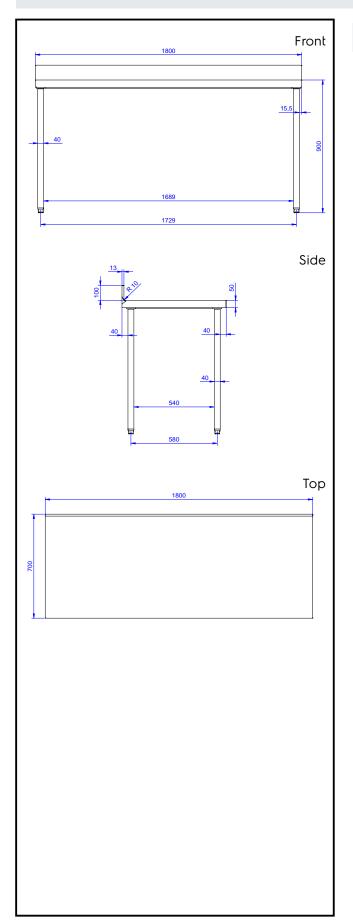

# **Key Information:**

| External dimensions, Width:                                        |         |
|--------------------------------------------------------------------|---------|
| 133058 (TG1810EN)                                                  | 1800 mm |
| External dimensions, Depth:                                        | 700 mm  |
| External dimensions, Height:                                       | 900 mm  |
| Upstand Dimensions, Height:                                        | 100 mm  |
| Upstand Dimensions, Depth:                                         | 13 mm   |
| <b>Upstand Dimensions, Radius:</b>                                 | R=10    |
| Worktop thickness:                                                 | 50 mm   |
| Net weight:                                                        | 54 kg   |
| Drawer combinations - No.<br>400 mm drawers                        | 3       |
| Drawer combinations -<br>No.600 mm drawers                         | 2       |
| Key Information - Drawer<br>combinations - 400 + 600<br>mm drawers | 2+1     |
| IIIII uluweis                                                      | Z*I     |