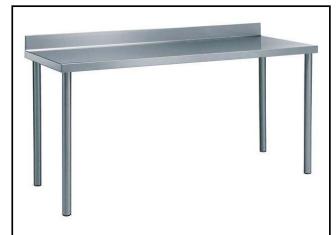

#### Item No.

The 50mm high worktop in 304 AISI stainless steel, 1,5mm in thickness, has anti-drip edges and welded corners. Under-top reinforcement bars in 304 AISI stainless steel. Integral rear upstand, h=100mm, with 10mm radius. Round section legs and feet in 304 AISI stainless steel, 50mm in diameter. Height-adjustable feet (+0-50mm).

#### Construction

- 100 mm upstand with 10 mm radioused corner and 13 mm deep, designed to be used against a wall.
- Worktop with 50 mm high profile, in s/s Scotch Brite finishing, 15/10 in thickness with anti-drip edges and welded corners.
- Round section legs with feet in 304 AISI stainless steel, 50 mm in diameter, adjustable in height by +0/-40 mm.
- Delivered in knock-down package.
- Wide range of taps are available to suit every need.
- Heavy duty construction entirely in AISI 304 stainless steel to offer maximum durability.